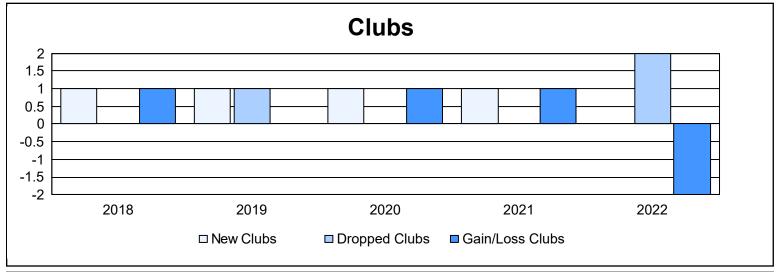

District 310 C

As of June 2022 Cumulative

| Year      | New<br>Clubs | Dropped<br>Clubs | Gain/<br>Loss<br>Clubs | New<br>Members | Charter<br>Members | Reinstate<br>Members | Transfer<br>Members | Total<br>Member<br>Added | Total<br>Members<br>Dropped | Gain/<br>Loss<br>Members |
|-----------|--------------|------------------|------------------------|----------------|--------------------|----------------------|---------------------|--------------------------|-----------------------------|--------------------------|
| 2017-2018 | 1            | 0                | 1                      | 128            | 27                 | 8                    | 2                   | 165                      | 179                         | -14                      |
| 2018-2019 | 1            | 1                | 0                      | 137            | 31                 | 10                   | 0                   | 178                      | 134                         | 44                       |
| 2019-2020 | 1            | 0                | 1                      | 97             | 20                 | 5                    | 3                   | 125                      | 180                         | -55                      |
| 2020-2021 | 1            | 0                | 1                      | 140            | 24                 | 18                   | 3                   | 185                      | 159                         | 26                       |
| 2021-2022 | 0            | 2                | -2                     | 74             | 1                  | 13                   | 0                   | 88                       | 253                         | -165                     |
| Average   | 1            | 1                | 0                      | 115            | 21                 | 11                   | 2                   | 148                      | 181                         | -33                      |