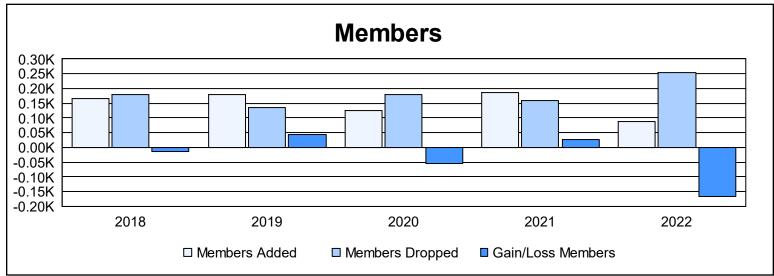

District 310 C

As of June 2022 Cumulative

| Year      | New<br>Clubs | Dropped<br>Clubs | Gain/<br>Loss<br>Clubs | New<br>Members | Charter<br>Members | Reinstate<br>Members | Transfer<br>Members | Total<br>Member<br>Added | Total<br>Members<br>Dropped | Gain/<br>Loss<br>Members |
|-----------|--------------|------------------|------------------------|----------------|--------------------|----------------------|---------------------|--------------------------|-----------------------------|--------------------------|
| 2017-2018 | 1            | 0                | 1                      | 128            | 27                 | 8                    | 2                   | 165                      | 179                         | -14                      |
| 2018-2019 | 1            | 1                | 0                      | 137            | 31                 | 10                   | 0                   | 178                      | 134                         | 44                       |
| 2019-2020 | 1            | 0                | 1                      | 97             | 20                 | 5                    | 3                   | 125                      | 180                         | -55                      |
| 2020-2021 | 1            | 0                | 1                      | 140            | 24                 | 18                   | 3                   | 185                      | 159                         | 26                       |
| 2021-2022 | 0            | 2                | -2                     | 74             | 1                  | 13                   | 0                   | 88                       | 253                         | -165                     |
| Average   | 1            | 1                | 0                      | 115            | 21                 | 11                   | 2                   | 148                      | 181                         | -33                      |